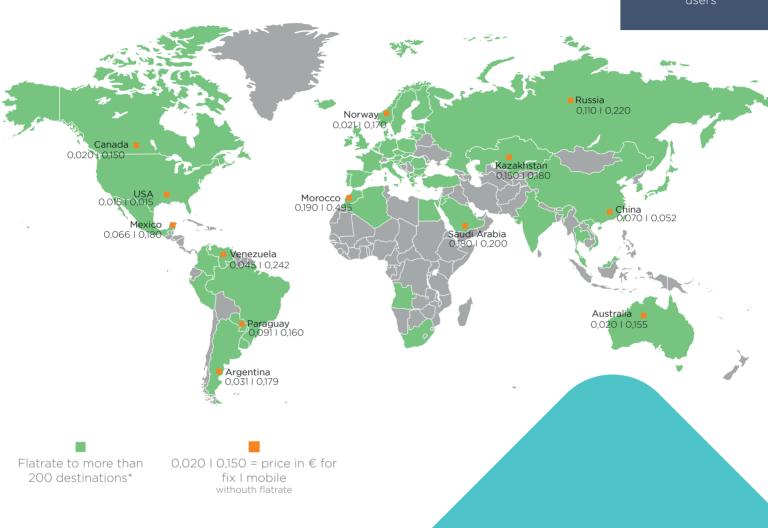

## VoIP telephony

With a SIP connection from MIXvoip you benefit not only from excellent voice quality, but also from significant cost savings.

Free phone calls between all MIXvoip users

\*Check price list on www.mixvoip.com/call-rates