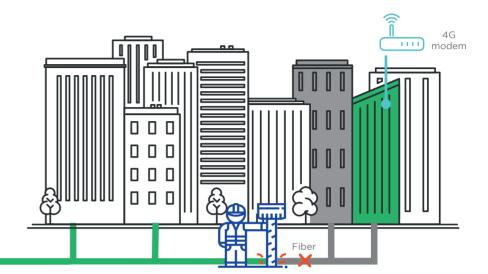

## MIXfiber

Fast and affordable high-speed internet

4G backup solution Automatic and instant failover

#### MIXfiber

The volume of data is constantly increasing: a permanent, secure and reliable connection is essential for business communication. Almost every location in Luxembourg can be connected with MIXfiber.

# MIXfiber 4G backup solution

- · Automatic & instant failover
- Use of 4G mobile network
- Same IP address during outage
- No noticeable interruption of ongoing telephone calls and internet use

Our support reachable by email, chat and telephone is performed by our team of multilingual engineers and technicians perfectly familiar with the expectations of professionals.