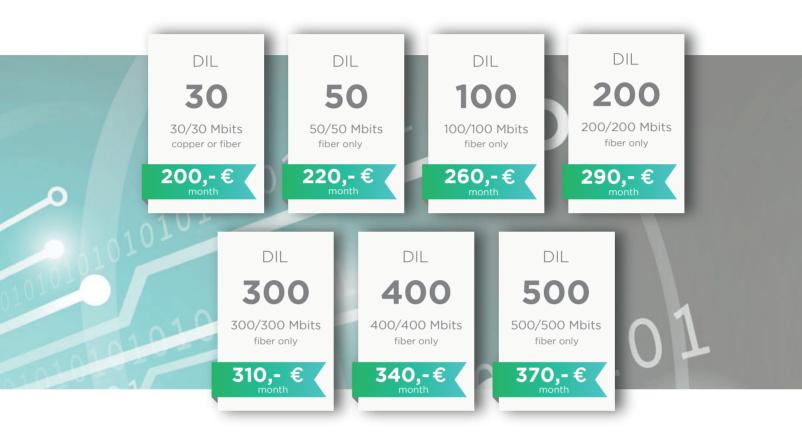

# Direct Internet Line (DIL)

Symmetrical internet access

## Direct Internet Line (DIL)

The DIL provides symmetrical and guaranteed transmission rates (upload/download). The Multi-Port configuration increases your network's flexibility and security.

- Unlimited traffic
- Static IPv4
- IPv6
- Multi-Port Configuration
- Layer 2 connectivity

- Remote monitoring
- Quality of Service (QoS)
- SLA Advanced (24/7 availability)
- Optional: 8 fixed IPv4 (/29 network)